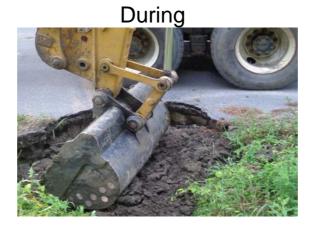

## Beaufort County Public Works Stormwater Infrastructure

Project Summary

Project Summary: Polite Drive

Activity: Routine/Preventive Maintenance

Narrative Description of Project: Completion: Sep-13

Project improved 315 L.F. of drainage system. Cleaned out 315 L.F. of roadside ditch.Constructed a flume for runoff. Repaired washout.