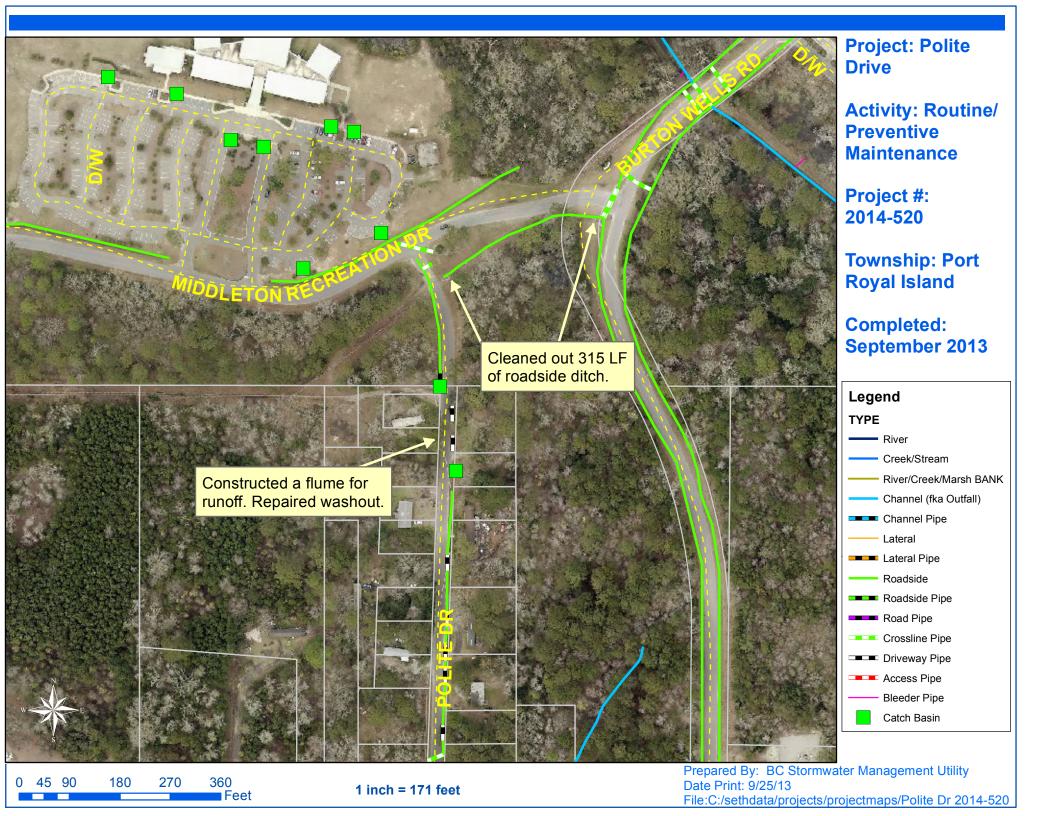

## Beaufort County Public Works Stormwater Infrastructure

Project Summary

Project Summary: Polite Drive

Activity: Routine/Preventive Maintenance

Narrative Description of Project: Completion: Sep-13

Project improved 315 L.F. of drainage system. Cleaned out 315 L.F. of roadside ditch.Constructed a flume for runoff. Repaired washout.