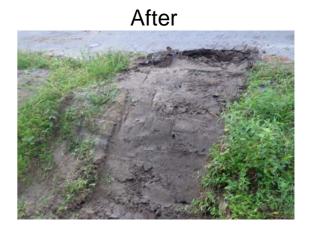

## Beaufort County Public Works Stormwater Infrastructure

Project Summary

Project Summary: Polite Drive

Activity: Routine/Preventive Maintenance

Narrative Description of Project: Completion: Sep-13

Project improved 315 L.F. of drainage system. Cleaned out 315 L.F. of roadside ditch.Constructed a flume for runoff. Repaired washout.