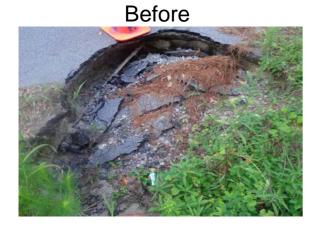

## Beaufort County Public Works Stormwater Infrastructure

Project Summary

Project Summary: Polite Drive

Activity: Routine/Preventive Maintenance

Narrative Description of Project: Completion: Sep-13

Project improved 315 L.F. of drainage system. Cleaned out 315 L.F. of roadside ditch.Constructed a flume for runoff. Repaired washout.